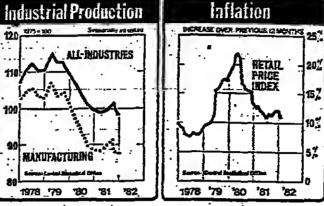

ery last year has been extremely weak, and that around the turn of the year it may have faltered 110 / alfogethec. Against this rather sombce backdrop, which includes the still rising trend of anem-ployment, some distinctly brighter portents for the future have been appearing

recently, particularly the reduced price of oil and the better than expected outlook for inflation.

The Felative pessimilsts, like Mr Gavyn', Davies, economic Analyst for the booker Simon and Coates, betieve that in spite of these favourable factors the economy is unlikely to show much growth until the summer at least.

Mr Davies believes that the continued squeeze on real incomes is likely to depress consumption . for the time being, as people with no tonger be prepared to reduce their

the new increases was that



savings to the extent thal This, it is argued, would tend ... happened tast year. He believes a further round uf to increase consumers' real spending power as welt as helping interest rates to come destocking may be in prospect. The Treasury, on the other down, with a beneficial effect hand, belleves that onlpot will

One of the crucial stimulants for growth in the Treasury's forecasts ts a lowering of the inflation rate.

on investment. A lower inflation rate would also stimutate exports by reducing the UK's industrial costs For all these reasons, the reduction of the annual infla-

# **Committal orders sought against** Campaign to former steel company executives

BY RAYMOND HUGHES, LAW COURTS CORRESPONDENT

TWO FORMER executives in Last month the court refused the Johnson and Firth Bro